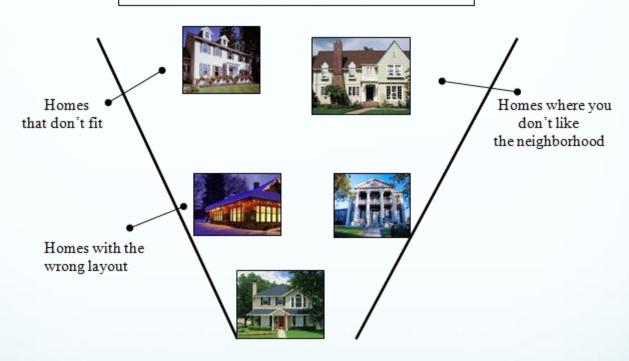

# Helping you with the... Process of Elimination

Finding the right home for you is a process of elimination. We will start the search on the internet with a broad scope of homes for sale in your area. Then we will eliminate those homes that don't fit your criteria. Next you will drive by the homes remaining and further narrow down the list. We will then rule out the homes that don't appeal to you leaving a smaller list of homes for you to view the inside.

## All Homes in Your Area

These are the homes we will do a Comparative Market Analysis and then view the inside

## By using this process we will do 3 things:

- 1. We will quickly eliminate those homes that don't fit your needs.
- 2. We will ensure that you don't miss out on anything.
- 3. We will do a Market Analysis on your top 3 choices to make sure you don't pay too much.