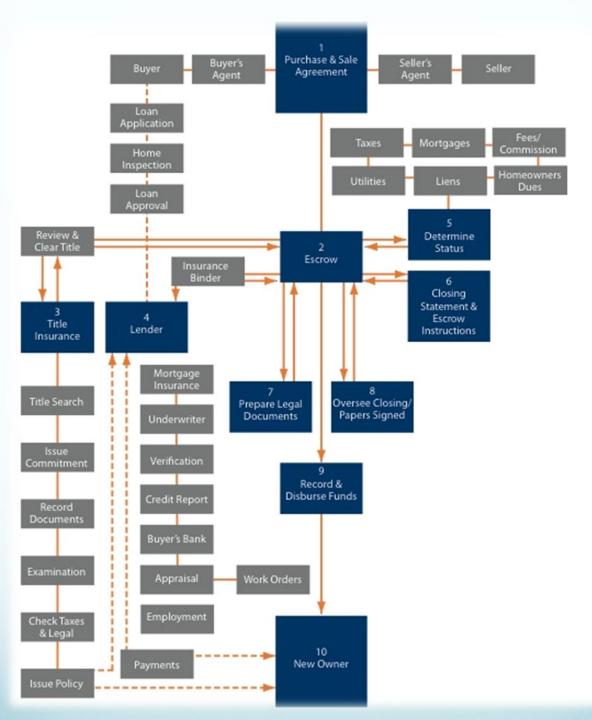

## PURCHASE AND SALE AGREEMENT

Once you've found the home you want to buy, together we'll complete a purchase and sale agreement. This is the agreement in which you and the seller outline the details of the property transfer. The purchase and sale agreement usually consists of the following pages:

## SETTLEMENT—WHO PAYS WHAT

During the negotiation stage of the transaction, a mutually agreed-upon date for closing is determined. "Closing" is when you and the seller sign all the paperwork and pay your share of the settlement fees, and the documents are recorded. Settlement obligations vary widely due to specific contract language, local laws and customs.

Prior to closing, the closing agent (usually an escrow or title company or attorney) will complete a detailed settlement statement for both buyer and seller. As your Windermere agent, I can help you understand which of the following typical settlement fees apply to you.