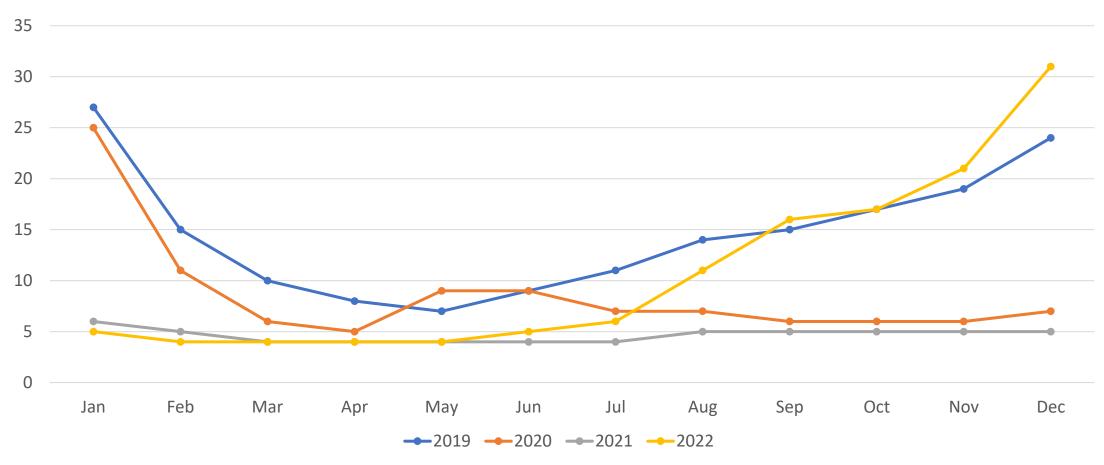

www.beaconrealestateservices.com

# Denver Metro Residential Market Update December 2022

### **New Listings**







### **Active Listings**







### Total Showings By Month







### Showings By Week





### **Showings Per Active Listing**



REAL ESTATE SERVICES

### **Showings Per Active Listing Trend**





### Pending Listings (Under Contract)







### Closings







### **Average Sales Price For Houses**





# Average Sales Price For Condos and Townhomes





### **Average Sales Price Combined**





#### Median Sales Price For Houses





# Median Sales Price For Condos and Townhomes







### Median Sales Price Combined







### Average Days On Market







### Median Days On Market







### Percentage of List to Sale Price





### Months of Inventory





# 1 Unit Housing Starts (1 month delay in reporting)







### 30 Year Mortgage Interest Rates





#### Conclusions

- Showings per active listing for December was 6.43, which his close the average for the second half of 2022.
- December active listings are 110.9% higher than last year.
- New contracts decreased (26.1%) compared to December 2021.
- The 30-year mortgage interest rates ended the month at 6.42%.
- The median sales price for the entire market came in at \$550,000.



### Data Analyzed By



www.beaconrealestateservices.com

#### **Data Sources**

www.recolorado.com

www.showingtime.com