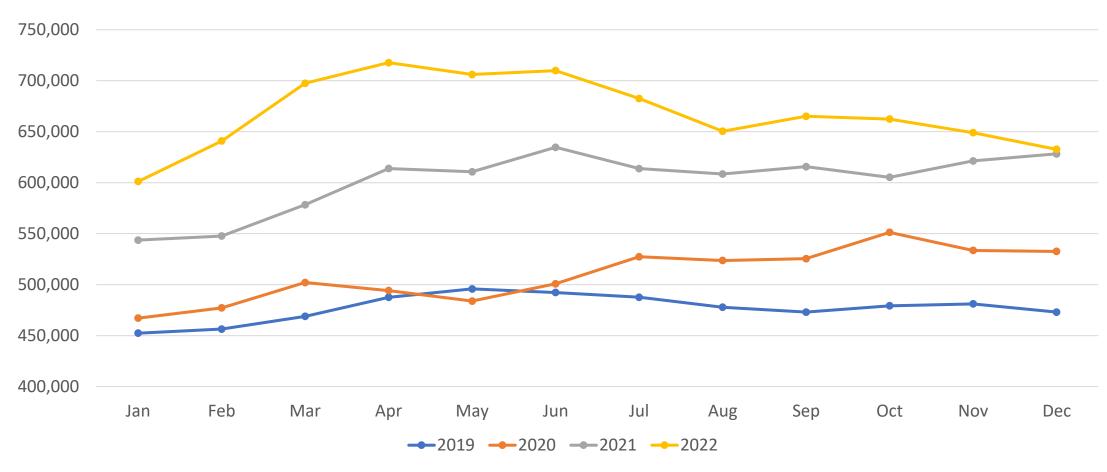

www.beaconrealestateservices.com

# Denver Metro Residential Market Update December 2022

### **New Listings**







### **Active Listings**







### Total Showings By Month







### Showings By Week





### **Showings Per Active Listing**



REAL ESTATE SERVICES

### **Showings Per Active Listing Trend**





### Pending Listings (Under Contract)







### Closings







### **Average Sales Price For Houses**





# Average Sales Price For Condos and Townhomes





### **Average Sales Price Combined**





#### Median Sales Price For Houses





# Median Sales Price For Condos and Townhomes







### Median Sales Price Combined







### Average Days On Market







### Median Days On Market







### Percentage of List to Sale Price





### Months of Inventory





# 1 Unit Housing Starts (1 month delay in reporting)







### 30 Year Mortgage Interest Rates





#### Conclusions

- Showings per active listing for December was 6.43, which his close the average for the second half of 2022.
- December active listings are 110.9% higher than last year.
- New contracts decreased (26.1%) compared to December 2021.
- The 30-year mortgage interest rates ended the month at 6.42%.
- The median sales price for the entire market came in at \$550,000.



### Data Analyzed By



www.beaconreale