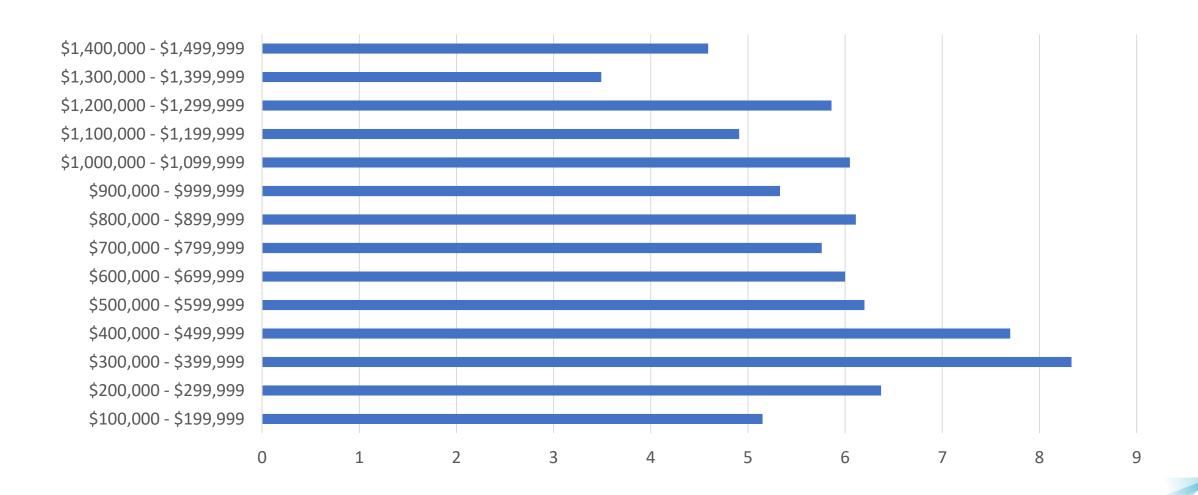

www.beaconrealestateservices.com

# Denver Metro Residential Market Update December 2022

### **New Listings**







### **Active Listings**







### Total Showings By Month







### Showings By Week





### **Showings Per Active Listing**



REAL ESTATE SERVICES

### **Showings Per Active Listing Trend**





### Pending Listings (Under Contract)







### Closings







### **Average Sales Price For Houses**





# Average Sales Price For Condos and Townhomes





### **Average Sales Price Combined**





#### Median Sales Price For Houses





# Median Sales Price For Condos and Townhomes







### Median Sales Price Combined







### Average Days On Market







### Median Days On Market







### Percentage of List to Sale Price





### Months of Inventory





# 1 Unit Housing Starts (1 month delay in reporting)







### 30 Year Mortgage Interest Rates





#### Conclusions

- Showings per active listing for December was 6.43, which his close the average for the second half of 2022.
- December active listings