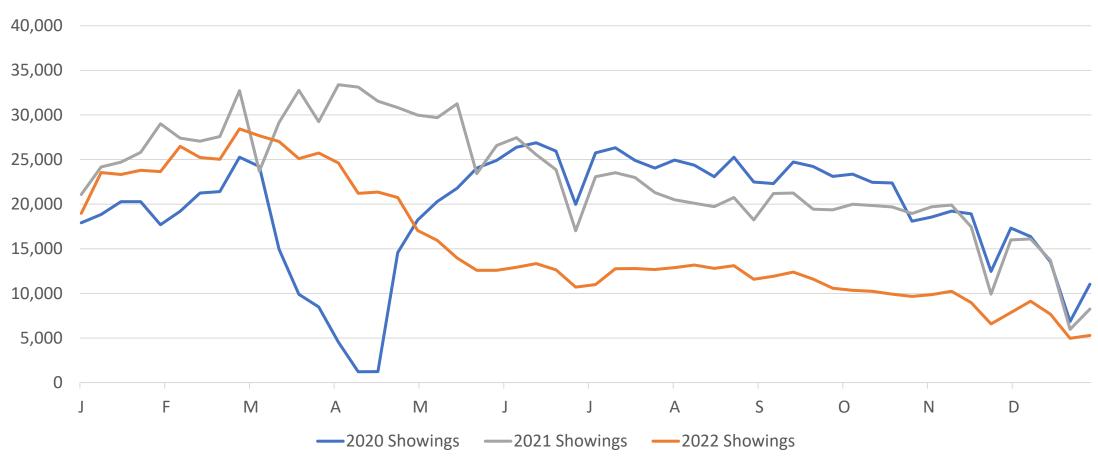

www.beaconrealestateservices.com

# Denver Metro Residential Market Update December 2022

### **New Listings**







### **Active Listings**







### Total Showings By Month







### Showings By Week





### **Showings Per Active Listing**



REAL ESTATE SERVICES

### **Showings Per Active Listing Trend**





### Pending Listings (Under Contract)







### Closings







### **Average Sales Price For Houses**





# Average Sales Price For Condos and Townhomes





### **Average Sales Price Combined**





#### Median Sales Price For Houses





# Median Sales Price For Condos and Townhomes







### Median Sales Price Combined







### Average Days On Market







### Median Days On Market







### Percentage of List to Sale Price





### Months of Inventory





# 1 Unit Housing Starts (1 month delay in reporting)







### 30 Year Mortgage Interest Rates





#### Conclusions

- Showings per active listing for December was 6.43, which his close the average for the second