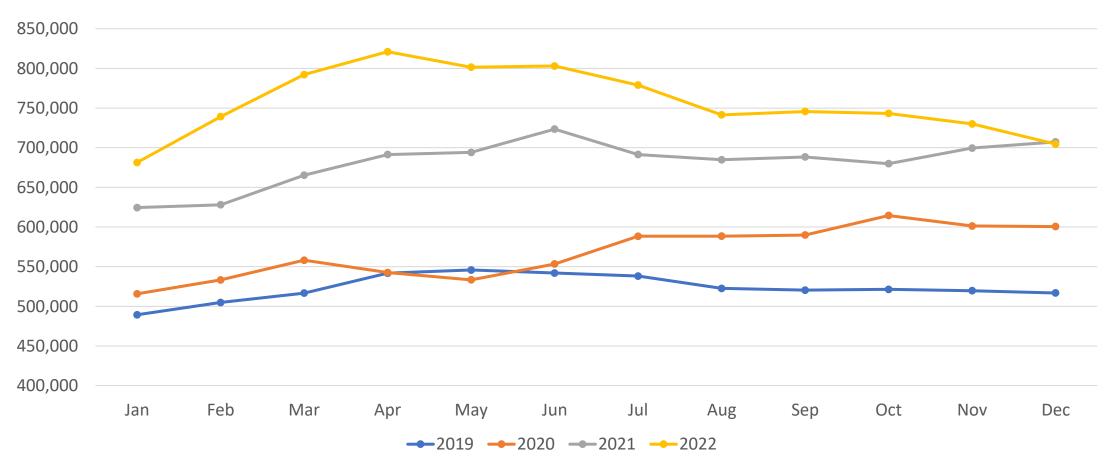

www.beaconrealestateservices.com

# Denver Metro Residential Market Update December 2022

### **New Listings**







### **Active Listings**







### Total Showings By Month







### Showings By Week





### **Showings Per Active Listing**



REAL ESTATE SERVICES

### **Showings Per Active Listing Trend**





### Pending Listings (Under Contract)







### Closings







### **Average Sales Price For Houses**





# Average Sales Price For Condos and Townhomes





### **Average Sales Price Combined**





#### Median Sales Price For Houses





# Median Sales Price For Condos and Townhomes







### Median Sales Price Combined







### Average Days On Market







### Median Days On Market







### Percentage of List to Sale Price





### Months of Inventory





# 1 Unit Housing Starts (1 month delay in reporting)







### 30 Year Mortgage Interest Rates





#### Conclusions

- Showings per active listing for December was 6.43, which his close the average for the second half of 2022.
- December active listings are 110.9% higher than last year.
- New contracts decreased (26.1%) compared to December 2021.
- The 30-year mortgage interest rates ended the month at 6.42%.
- The median sale