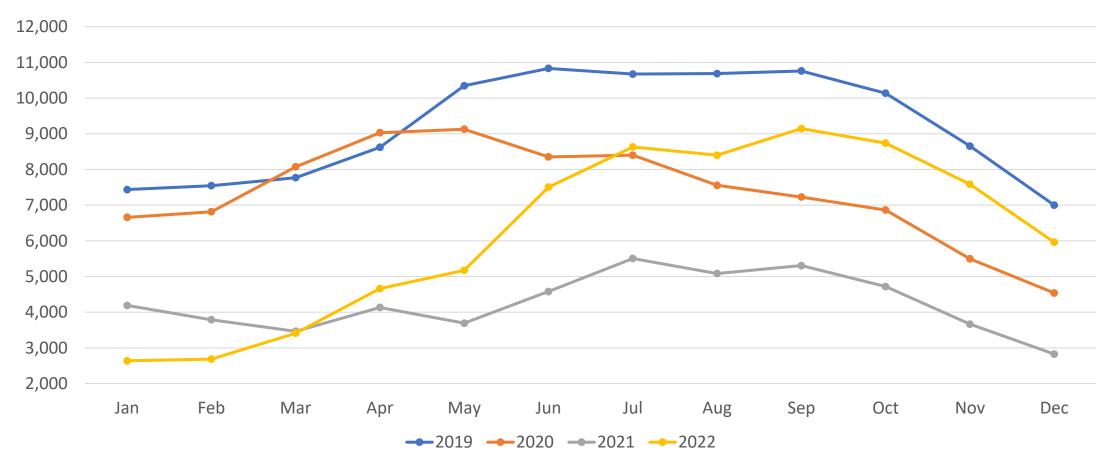

### **Active Listings**

#### Conclusions

- Showings per active listing for December was 6.43, which his close the average for the second half of 2022.
- December active listings are 110.9% higher than last year.
- New contracts decreased (26.1%) compared to December 2021.
- The 30-year mortgage interest rates ended the month at 6.42%.
- The median sales price for the entire market came in at \$550,000.