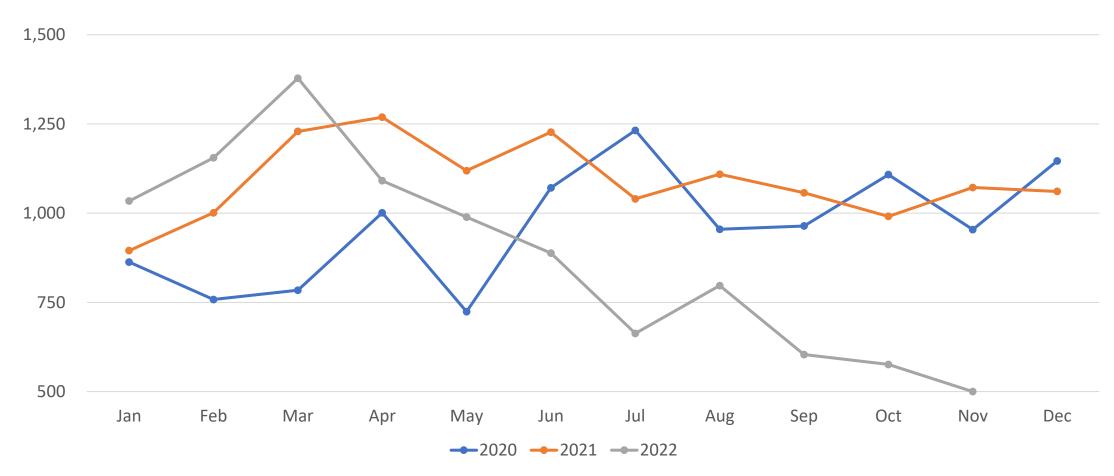

o Residential Market Update December 2022

### **New Listings**







### **Active Listings**







### Total Showings By Month







### Showings By Week





### **Showings Per Active Listing**



REAL ESTATE SERVICES

### **Showings Per Active Listing Trend**





### Pending Listings (Under Contract)







### Closings







### **Average Sales Price For Houses**





# Average Sales Price For Condos and Townhomes





### **Average Sales Price Combined**





#### Median Sales Price For Houses





# Median Sales Price For Condos and Townhomes







### Median Sales Price Combined







### Average Days On Market







### Median Days On Market







### Percentage of List to Sale Price





### Months of Inventory





# 1 Unit Housing Starts (1 month delay in reporting)







### 30 Year Mortgage Interest Rates





#### Conclusions

- Showings per active listing for December was 6.43, which his close the average for the second half of 2022.
- December active listings are 110.9% higher than last year.
- New contracts decreased (26.1%) compared to December 2021.
- The 30-year mortgage interest rates ended the month at 6.42%.
- The median sales price for the entire market came in at \$550,000.



### Data Analyzed By



www.beaconrealestateservices.com

#### **Data Sources**

www.recolorado.com

www.showingtime.com