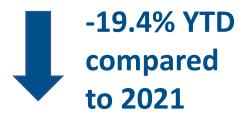

### Pending Listings (Under Contract)

#### Conclusions

- Showings per active listing for December was 6.43, which his close the average for the second half of 2022.
- December active listings are 110.9% higher than last year.
- New contracts decreased (26.1%) compared to December 2021.
- The 30-year mortgage interest rates ended the month at 6.42%.
- The median sales price for the entire market came in at \$550,000.