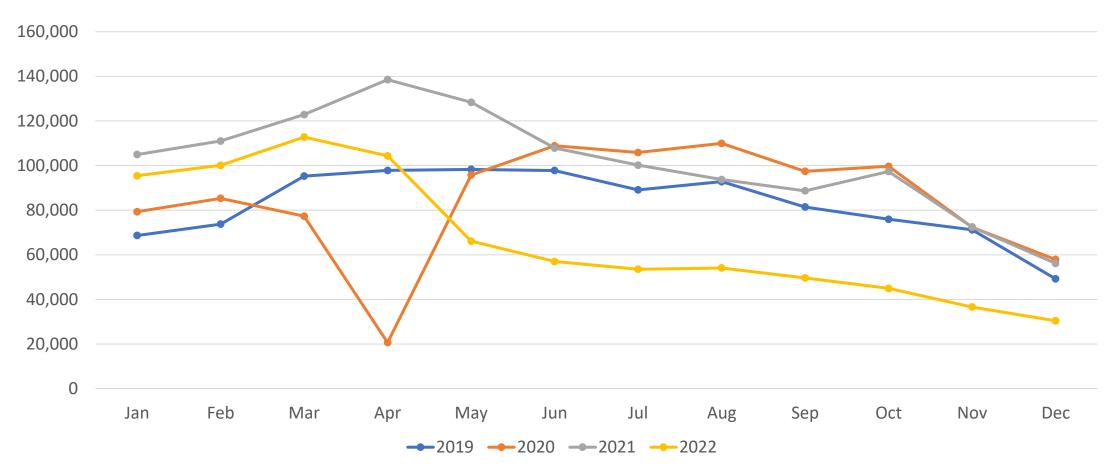

www.beaconrealestateservices.com

# Denver Metro Residential Market Update December 2022

### **New Listings**







### **Active Listings**







### Total Showings By Month







### Showings By Week





### **Showings Per Active Listing**



REAL ESTATE SERVICES

### **Showings Per Active Listing Trend**





### Pending Listings (Under Contract)







### Closings







### **Average Sales Price For Houses**





# Average Sales Price For Condos and Townhomes





### **Average Sales Price Combined**





#### Median Sales Price For Houses





# Median Sales Price For Condos and Townhomes







### Median Sales Price Combined







### Average Days On Market







### Median Days On Market







### Percentage of List to Sale Price





### Months of Inventory





# 1 Unit Housing Starts (1 month delay in reporting)







### 30 Year Mortgage Interest Rates





#### Conclusions

- Showings per active listing for December was 6.43, which his close t