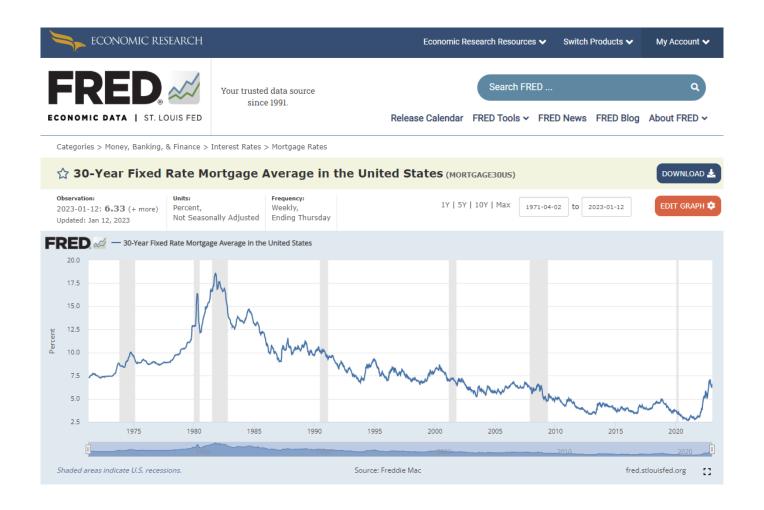

### 30 Year Mortgage Interest Rates

#### Conclusions

- Showings per active listing for December was 6.43, which his close the average for the second half of 2022.
- December active listings are 110.9% higher than last year.
- New contracts decreased (26.1%) compared to December 2021.
- The 30-year mortgage interest rates ended the month at 6.42%.
- The median sales price for the entire market came in at \$550,000.