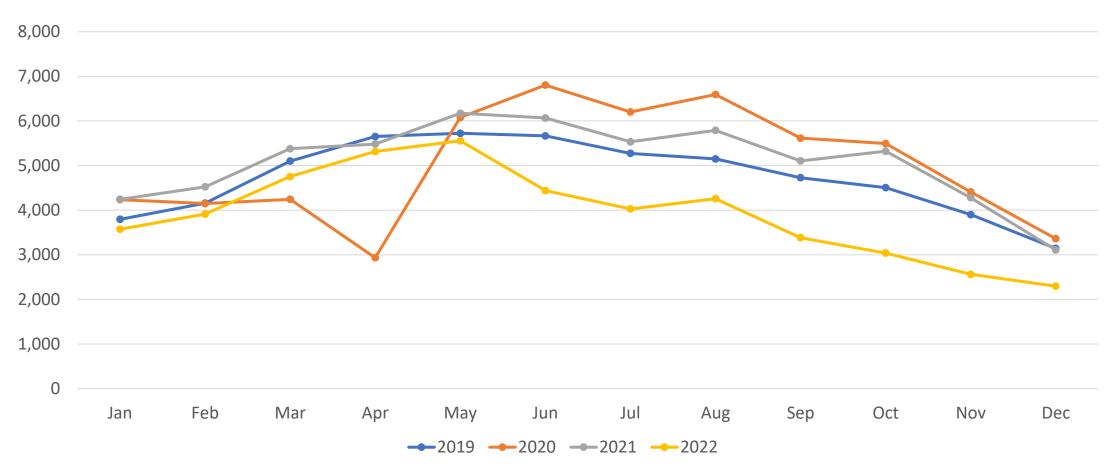

www.beaconrealestateservices.com

# Denver Metro Residential Market Update December 2022

### **New Listings**







### **Active Listings**







### Total Showings By Month







### Showings By Week





### **Showings Per Active Listing**



REAL ESTATE SERVICES

### **Showings Per Active Listing Trend**





### Pending Listings (Under Contract)







### Closings







### **Average Sales Price For Houses**





# Average Sales Price For Condos and Townhomes





### **Average Sales Price Combined**





#### Median Sales Price For Houses





# Median Sales Price For Condos and Townhomes







### Median Sales Price Combined







### Average Days On Market







### Median Days On Market







### Percentage of List to Sale Price





### Months of Inventory





# 1 Unit Housing Starts (1 month delay in reporting)







### 30 Year Mortgage Interest Rates





#### Conclusions

- Showings per active listing for December was 6.43, which his close the average for the second half of 2022.
- December active listings are 110.9% higher than last year.
- New contracts decreased (26.1%) compared to December 2021.
- The 30-year mor