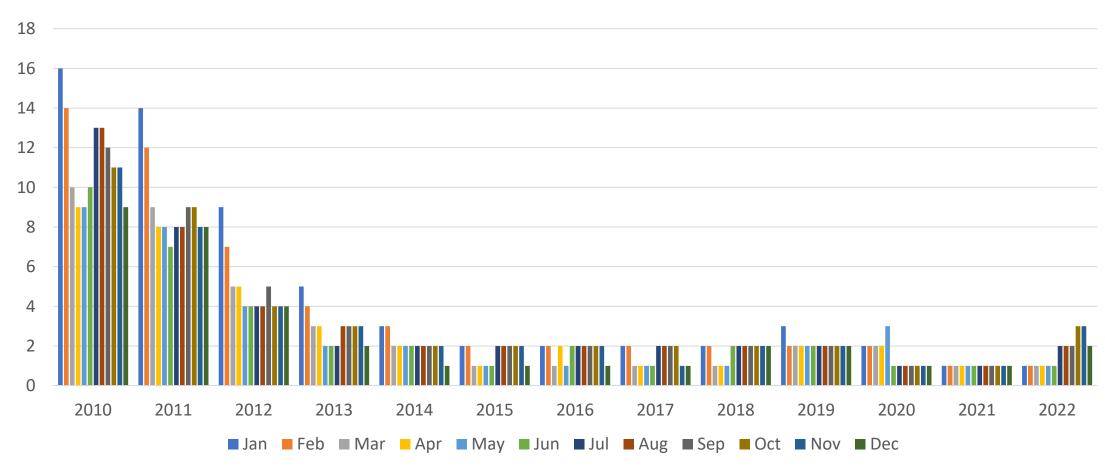

www.beaconrealestateservices.com

# Denver Metro Residential Market Update December 2022

### **New Listings**







### **Active Listings**







### Total Showings By Month







### Showings By Week





### **Showings Per Active Listing**



REAL ESTATE SERVICES

### **Showings Per Active Listing Trend**





### Pending Listings (Under Contract)







### Closings







### **Average Sales Price For Houses**





# Average Sales Price For Condos and Townhomes





### **Average Sales Price Combined**





#### Median Sales Price For Houses





# Median Sales Price For Condos and Townhomes







### Median Sales Price Combined







### Average Days On Market







### Median Days On Market







### Percentage of List to Sale Price





### Months of Inventory





# 1 Unit Housing Starts (1 month delay in reporting)







### 30 Year Mortgage Interest Rates





#### Conclusions

- Showings per active listing for December was 6.43, which his close the average for the second half of 2022.
- December active listings are 110.9% higher than last year.
- New contracts decreased (26.1%) compared to December 2021.
- The 30-year mortgage interest rates ended the month at 6.42%.
- The median sales price for the entire market came in at \$550,000.



### Data Analyzed By



www.beaconrealestateservices.com

#### **Data Sources**

www.recolorado.com

www.showingtime.com