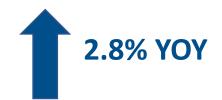

www.beaconrealestateservices.com

# Denver Metro Residential Market Update December 2022

### **New Listings**







### **Active Listings**







### Total Showings By Month







### Showings By Week





### **Showings Per Active Listing**



REAL ESTATE SERVICES

### **Showings Per Active Listing Trend**





### Pending Listings (Under Contract)







### Closings







### **Average Sales Price For Houses**





# Average Sales Price For Condos and Townhomes





### **Average Sales Price Combined**





#### Median Sales Price For Houses





# Median Sales Price For Condos and Townhomes







### Median Sales Price Combined







### Average Days On Market







### Median Days On Market







### Percentage of List to Sale Price





### Months of Inventory





# 1 Unit Housing Starts (1 month delay in reporting)







### 30 Year Mortgage Interest Rates





#### Conclusions

- Showings per active listing for December was 6.43, which his close the average for the second half of 2022.
- December active listings are 110.9% higher than last year.
- New contracts decreased (26.1%) compared to December 2021.
- The 30-year mortgage interest rates ended the month at 6.42%.
- The median sales price for the entire market came in at \$550,000.



### Data Analyzed By



www.beaconrealestateservices.com

#### **Data Sources**

www.recolorado.com

www.showingtime.com