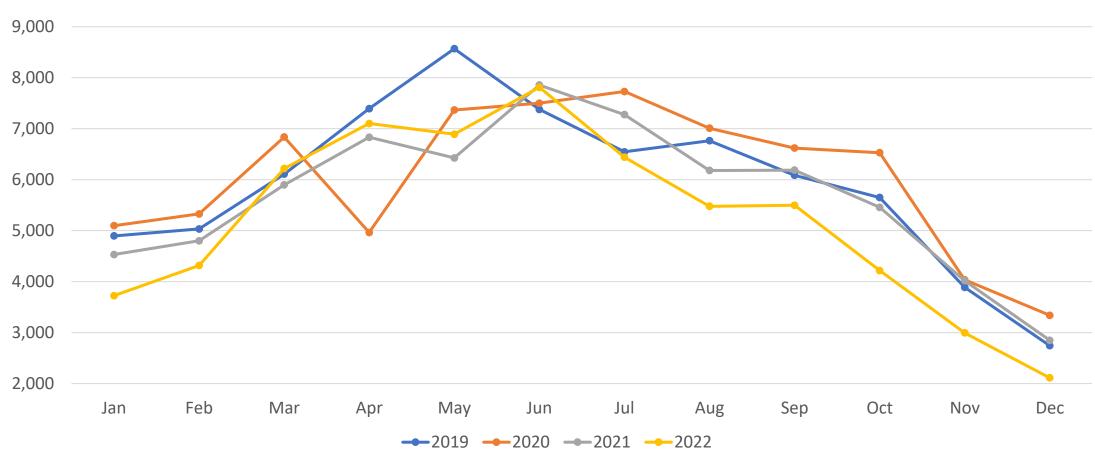

### Total Showings By Month

#### Conclusions

- Showings per active listing for December was 6.43, which his close the average for the second half of 2022.
- December active listings are 110.9% higher than last year.
- New contracts decreased (26.1%) compared to December 2021.
- The 30-year mortgage interest rates ended the month at 6.42%.
- The median sales price for the entire market came in at \$550,000.