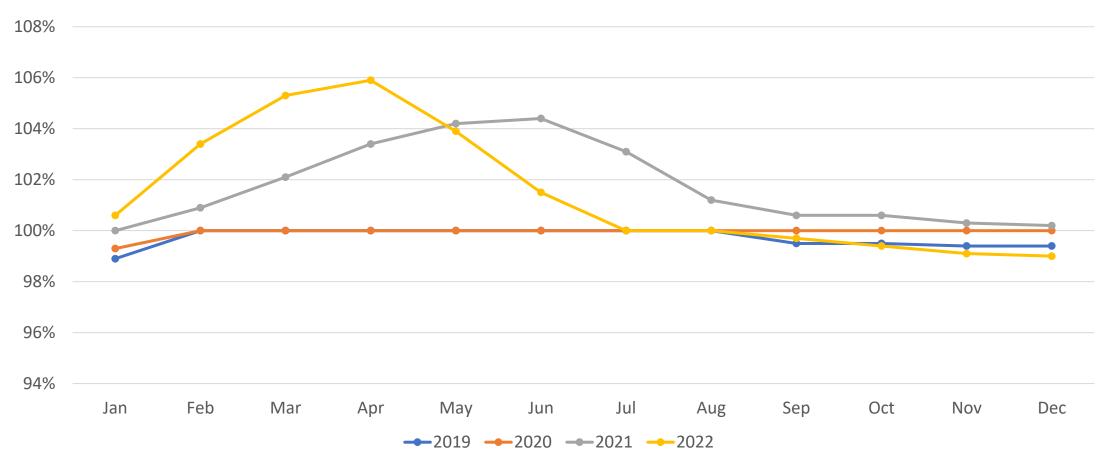

www.beaconrealestateservices.com

# Denver Metro Residential Market Update December 2022

### **New Listings**







### **Active Listings**







### Total Showings By Month







### Showings By Week





### **Showings Per Active Listing**



REAL ESTATE SERVICES

### **Showings Per Active Listing Trend**





### Pending Listings (Under Contract)







### Closings







### **Average Sales Price For Houses**





# Average Sales Price For Condos and Townhomes





### **Average Sales Price Combined**





#### Median Sales Price For Houses





# Median Sales Price For Condos and Townhomes







### Median Sales Price Combined







### Average Days On Market







### Median Days On Market







### Percentage of List to Sale Price





### Months of Inventory





# 1 Unit Housing Starts (1 month delay in reporting)







### 30 Year Mortgage Interest Rates





#### Conclusions

- Showings per active listing for December was 6.43, which his close the average for the second half of 2022.
- December active listings are 110.9% higher than last year.
- New contracts decreased (26.1%) compared to December 2021.
- The 30-year mortgage interest rates ended the month at 6.42%.
- The median sales price for the entire market came in at \$550,000.



### Data Analyzed By



www.beaconrealestateservices.com

#### **Data Sources**

www.recolorado.com

www.showingtime.com