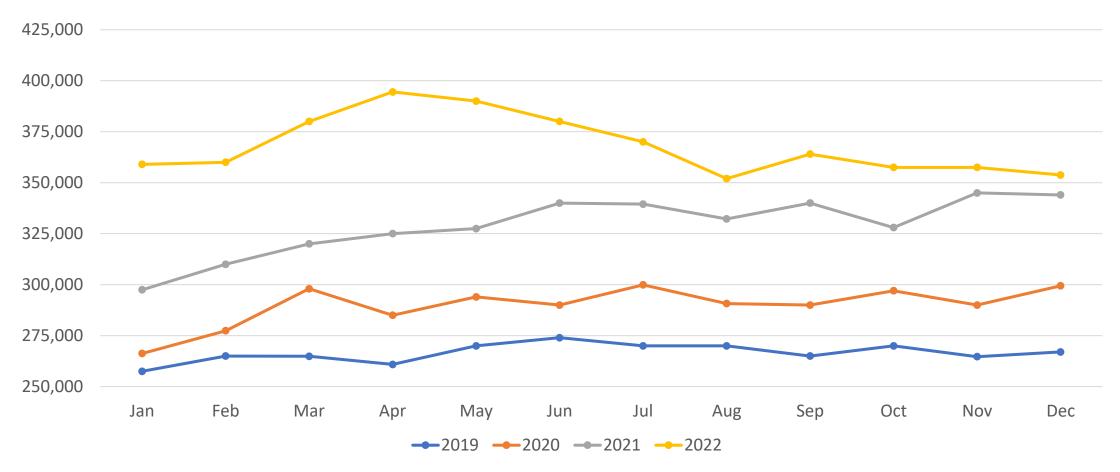

www.beaconrealestateservices.com

# Denver Metro Residential Market Update December 2022

### **New Listings**







### **Active Listings**







### Total Showings By Month







### Showings By Week





### **Showings Per Active Listing**



REAL ESTATE SERVICES

### **Showings Per Active Listing Trend**





### Pending Listings (Under Contract)







### Closings







### **Average Sales Price For Houses**





# Average Sales Price For Condos and Townhomes





### **Average Sales Price Combined**





#### Median Sales Price For Houses





# Median Sales Price For Condos and Townhomes







### Median Sales Price Combined







### Average Days On Market







### Median Days On Market







### Percentage of List to Sale Price





### Months of Inventory





# 1 Unit Housing Starts (1 month delay in reporting)







### 30 Year Mortgage Interest Rates





#### Conclusions

- Showings per active listing for December was 6.43, which his close the average for the second half of 2022.
- December active listings are 110.9% higher than last year.
- New contracts decreased (26.1%) compared to December 2021.
- The 30-year mortgage interest rates ended the month at 6.42%.
- The median sales price for the entire market came in at \$550,000.



### Data Analyzed By



www.beaconrealestateservices.com

#### **Data Sources**

www.recolorado.com

www.showingtime.com