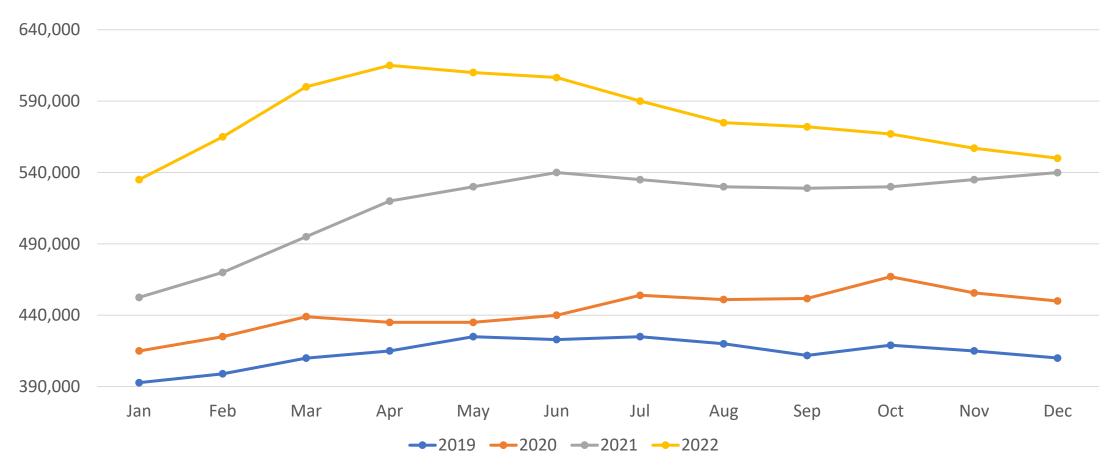

www.beaconrealestateservices.com

# Denver Metro Residential Market Update December 2022

### **New Listings**







### **Active Listings**







### Total Showings By Month







### Showings By Week





### **Showings Per Active Listing**



REAL ESTATE SERVICES

### **Showings Per Active Listing Trend**





### Pending Listings (Under Contract)







### Closings







### **Average Sales Price For Houses**





# Average Sales Price For Condos and Townhomes





### **Average Sales Price Combined**





#### Median Sales Price For Houses





# Median Sales Price For Condos and Townhomes







### Median Sales Price Combined







### Average Days On Market







### Median Days On Market







### Percentage of List to Sale Price





### Months of Inventory





# 1 Unit Housing Starts (1 month delay in reporting)







### 30 Year Mortgage Interest Rates





#### Conclusions

- Showings per active listing for December was 6.43, which his close the average for the second half of 2022.
- December active listings are 110.9% higher than last year.
- New contracts decreased (26.1%) compared to December 2021.
- The 30-year mortgage interest rates ended the month at 6.42%.
- The median sales price for the entire market came in at \$550,000.



### Data Analyzed By



www.beaconrealestateservices.com

#### **Data Sources**

www.recolorado.com

www.showingtime.com