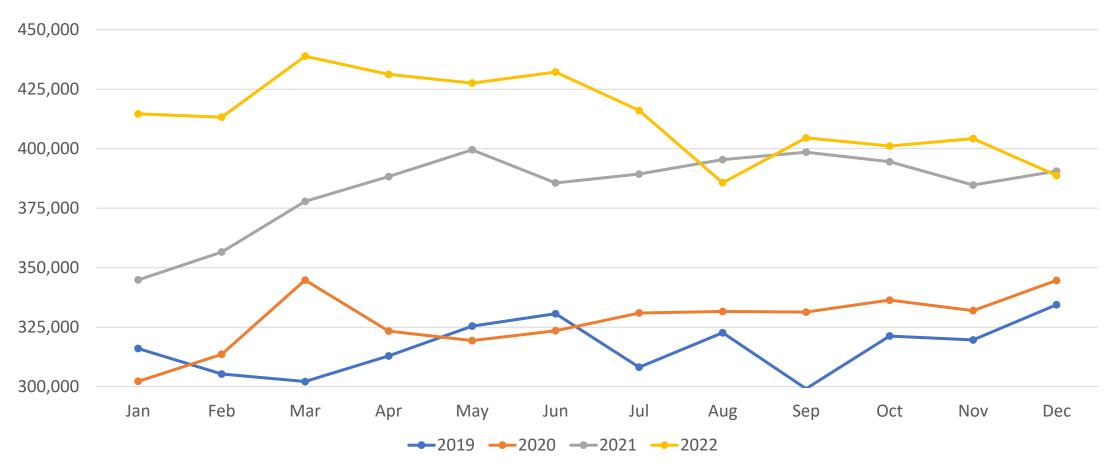

www.beaconrealestateservices.com

# Denver Metro Residential Market Update December 2022

### **New Listings**







### **Active Listings**







### Total Showings By Month







### Showings By Week





### **Showings Per Active Listing**



REAL ESTATE SERVICES

### **Showings Per Active Listing Trend**





### Pending Listings (Under Contract)







### Closings







### **Average Sales Price For Houses**





# Average Sales Price For Condos and Townhomes





### **Average Sales Price Combined**





#### Median Sales Price For Houses





# Median Sales Price For Condos and Townhomes







### Median Sales Price Combined







### Average Days On Market







### Median Days On Market







### Percentage of List to Sale Price





### Months of Inventory





# 1 Unit Housing Starts (1 month delay in reporting)







### 30 Year Mortgage Interest Rates





#### Conclusions

- Showings per active listing for December was 6.43, which his close the average for the second half of 2022.
- December active listings are 110.9% higher than last year.
- New contracts decreased (26.1%) compared to December 2021.
- The 30-year mortgage interest rates ended the month at 6.42%.
- The median sales price for the entire market came in at \$550,000.