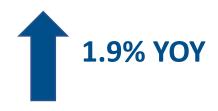

www.beaconrealestateservices.com

# Denver Metro Residential Market Update December 2022

### **New Listings**







### **Active Listings**







### Total Showings By Month







### Showings By Week





### **Showings Per Active Listing**



REAL ESTATE SERVICES

### **Showings Per Active Listing Trend**





### Pending Listings (Under Contract)







### Closings







### **Average Sales Price For Houses**





# Average Sales Price For Condos and Townhomes





### **Average Sales Price Combined**





#### Median Sales Price For Houses





# Median Sales Price For Condos and Townhomes







### Median Sales Price Combined







### Average Days On Market







### Median Days On Market







### Percentage of List to Sale Price





### Months of Inventory





# 1 Unit Housing Starts (1 month delay in reporting)







### 30 Year Mortgage Interest Rates





#### Conclusions

- Showings per active listing for December was 6.43, which his close the average for the second half of 2022.
- December active listings are 110.9% higher than last year.
- New contracts decreased (26.1%) compared to December 2021.
- The 30-year mortgage interest rates ended the month at 6.42%.
- The median sales price for the entire market came in at \$550,000.



### Data Analyzed By



www.beaconrealestateservices.com

#### **Data Sources**

www.recolorado.com

www.showingtime.com