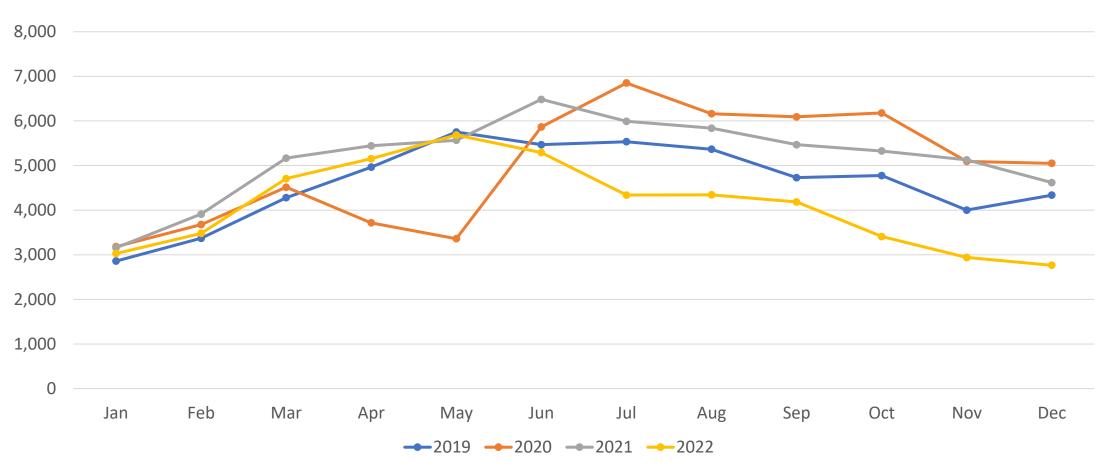

www.beaconrealestateservices.com

# Denver Metro Residential Market Update December 2022

### **New Listings**







### **Active Listings**







### Total Showings By Month







### Showings By Week





### **Showings Per Active Listing**



REAL ESTATE SERVICES

### **Showings Per Active Listing Trend**





### Pending Listings (Under Contract)







### Closings







### **Average Sales Price For Houses**





# Average Sales Price For Condos and Townhomes





### **Average Sales Price Combined**





#### Median Sales Price For Houses





# Median Sales Price For Condos and Townhomes







### Median Sales Price Combined







### Average Days On Market







### Median Days On Market







### Percentage of List to Sale Price





### Months of Inventory





# 1 Unit Housing Starts (1 month delay in reporting)







### 30 Year Mortgage Interest Rates





#### Conclusions

- Showings per active listing for December was 6.43, which his close the average for the second half of 2022.
- December active listings are 110.9% higher than last year.
- New contracts decreased (26.1%) compared to December 2021.
- The 30-year mortgage interest rates