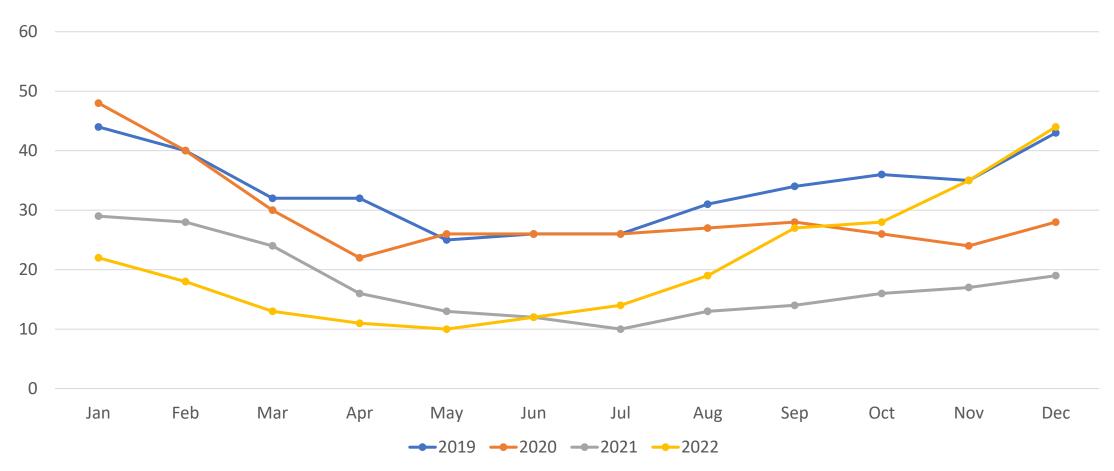

www.beaconrealestateservices.com

# Denver Metro Residential Market Update December 2022

### **New Listings**







### **Active Listings**







### Total Showings By Month







### Showings By Week





### **Showings Per Active Listing**



REAL ESTATE SERVICES

### **Showings Per Active Listing Trend**





### Pending Listings (Under Contract)







### Closings







### **Average Sales Price For Houses**





# Average Sales Price For Condos and Townhomes





### **Average Sales Price Combined**





#### Median Sales Price For Houses





# Median Sales Price For Condos and Townhomes







### Median Sales Price Combined







### Average Days On Market







### Median Days On Market







### Percentage of List to Sale Price





### Months of Inventory





# 1 Unit Housing Starts (1 month delay in reporting)







### 30 Year Mortgage Interest Rates





#### Conclusions

- Showings per active listing for December was 6.43, which his close the average for the second half of 2022.
- December active listings are 110.9% higher than last year.
- New contracts decreased (26.1%) compared to December 2021.
- The 30-year mortgage interest rates ended the month at 6.42%.
- The median sales price for the entire market came in at \$550,000.



### Data Analyzed By



www.beaconrealestateservices.com

#### **Data Sources**

www.recolorado.com

www.showingtime.com