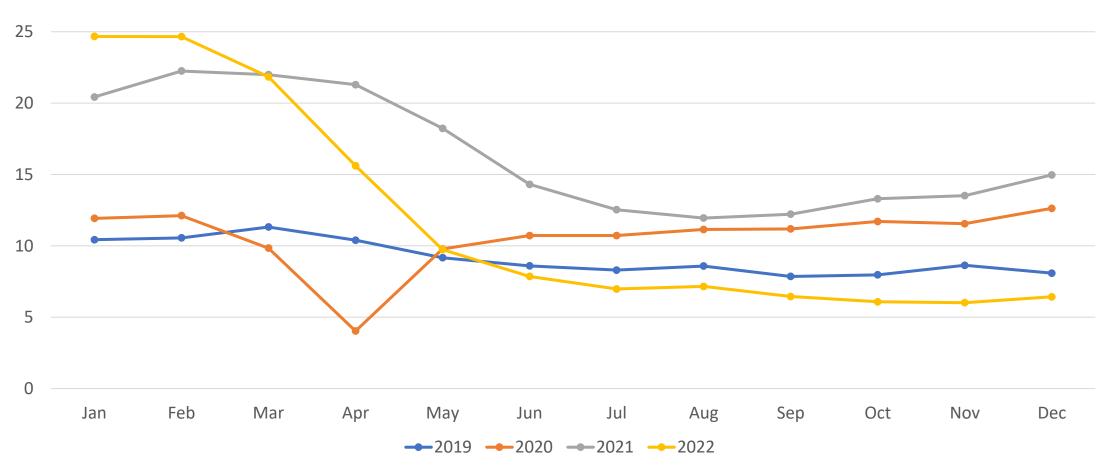

### **Showings Per Active Listing**

REAL ESTATE SERVICES

### **Showings Per Active Listing Trend**

#### Conclusions

- Showings per active listing for December was 6.43, which his close the average for the second half of 2022.
- December active listings are 110.9% higher than last year.
- New contracts decreased (26.1%) compared to December 2021.
- The 30-year mortgage interest rates ended the month at 6.42%.
- The median sales price for the entire market came in at \$550,000.