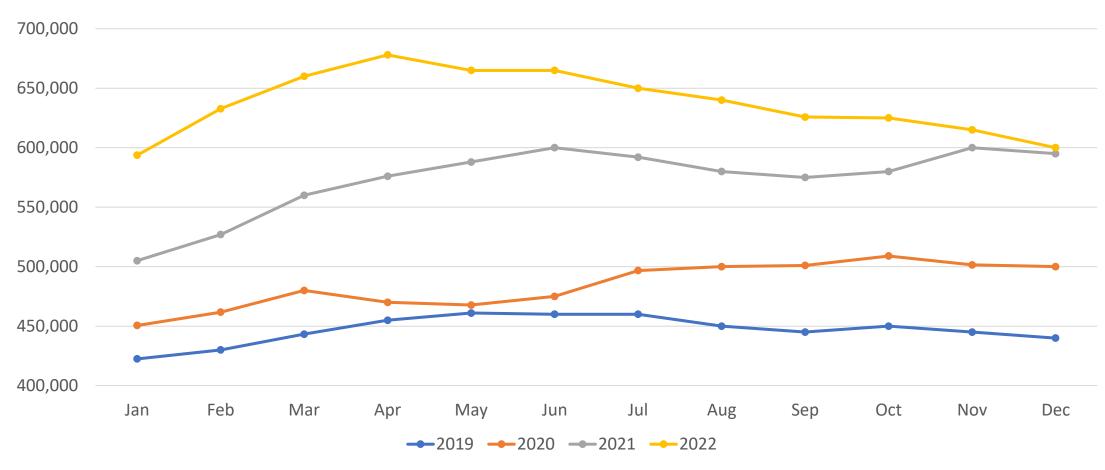

www.beaconrealestateservices.com

# Denver Metro Residential Market Update December 2022

### **New Listings**







### **Active Listings**







### Total Showings By Month







### Showings By Week





### **Showings Per Active Listing**



REAL ESTATE SERVICES

### **Showings Per Active Listing Trend**





### Pending Listings (Under Contract)







### Closings







### **Average Sales Price For Houses**





# Average Sales Price For Condos and Townhomes





### **Average Sales Price Combined**





#### Median Sales Price For Houses





# Median Sales Price For Condos and Townhomes







### Median Sales Price Combined







### Average Days On Market







### Median Days On Market







### Percentage of List to Sale Price





### Months of Inventory





# 1 Unit Housing Starts (1 month delay in reporting)







### 30 Year Mortgage Interest Rates





#### Conclusions

- Showings per active listing for December was 6.43, which his close the average for the second half of 2022.
- December active listings are 110.9% higher than last year.
- New contracts decreased (26.1%) compared to December 2021.
- The 30-year mortgage interest rates ended the month at 6.42%.
- The median sales price for the entire market came in at \$550,000.



### Data Analyzed By



www.beaconrealestateservices.com

#### **Data Sources**