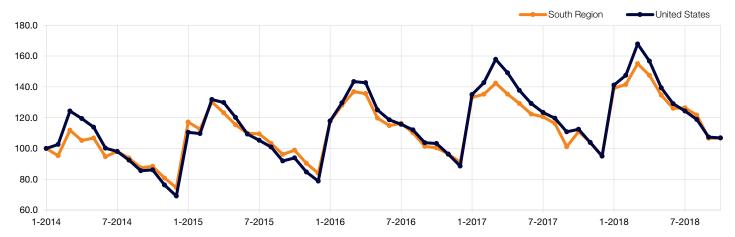

## **Regional Historical Showing Time Showing Index by Month**

## 110.9 106.7 + 1.5% + 10.5% - 3.8%

**October** 

| ShowingTime Showing Index |       | Prior Year | Percent Change |
|---------------------------|-------|------------|----------------|
| November 2017             | 104.0 | 96.4       | +7.9%          |
| December 2017             | 95.0  | 91.0       | +4.4%          |
| January 2018              | 139.1 | 133.1      | +4.5%          |
| February 2018             | 141.5 | 135.2      | +4.7%          |
| March 2018                | 155.0 | 142.3      | +8.9%          |
| April 2018                | 147.4 | 135.3      | +8.9%          |
| May 2018                  | 134.6 | 129.2      | +4.2%          |
| June 2018                 | 126.1 | 122.3      | +3.1%          |
| July 2018                 | 126.4 | 120.5      | +4.9%          |
| August 2018               | 121.6 | 116.2      | +4.6%          |
| September 2018            | 106.6 | 101.1      | +5.4%          |
| October 2018              | 106.7 | 110.9      | -3.8%          |
| 12-Month Average          | 125.3 | 119.5      | +4.9%          |

| Summary                                                                                   | October 2018 | September 2018 | October 2017 | Percent Change |
|-------------------------------------------------------------------------------------------|--------------|----------------|--------------|----------------|
| The South Region index declined 3.8%, marking the first decrease for this regional index. | 106.7        | 106.6          | 110.9        | -3.8%          |